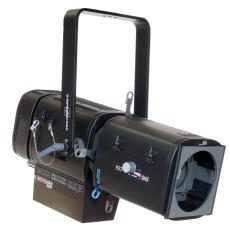

# GNAN IA

9005NX - 2500 W HID

- Type: Profile spot
- Source: 2500 W HID
- PSU: Magnetic hot restrike DMX
- Optics: 29° to 50° zoom

 DMX-control of motorised dimmer shutter and lamp ignition

# The one to call on when you need power!

The 2500 W D'Artagnan is the most powerful of profiles: indispensable for dramatics effects at the opera, ideal for outdoor TV recordings, fashion shows and large trade fair stands. It is the benchmark among profile spots for all large scale shows and can be seen in spectaculars across the world.

#### **Features**

- · Multi-function double gate: simultaneous use of gobos and iris. Sharp focus of both gobo and shutter
- Shutter gate: up to 8 shutters. Remove shutters for easy
- maintenance or tuck fully inside gate for secure transport · User-friendly shutter-lock system: secures shutters'
- setting in any circumstances (locking efficient up to 4 shutters)
- · Universal gobo holder: "A" size glass and metal gobo · Lens tube lock feature: secures rotating lens tube against
- unwanted movement

• 90° rotating lens tube / gate / front accessories holder: rotation of the projected image is always possible while the lamp remains vertical - no need to move the yoke

• Built-in motorised dimmer shutter: perfect and smooth dimming control from 0 to 100% by DMX