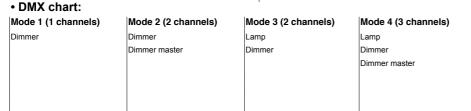

# **Power Supply Unit**

- PSU: Separate Magnetic PSU
- Lighting unit / PSU cable: Removable cable length: 3 m (9,8 ft)
- Type: 18G1,5 H07RNF with 16x16A+E Harting Han® connectors
- Maximum distance between lighting unit and PSU: 25 m (82 ft)
- Control: Local / DMX
- Protection: Mains: 25A 2P2D C curve breaker / Electronic: 1A 1P1D C curve breaker / Auxiliary: 6A 2P2D - C curve breaker
- DSEN083\_933SNX