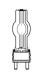

ROBERT JULIAT

- Lamp type: Discharge
- Power: 2500 W
- Socket: G38
- Hot re-strike: yes

| Admissible lamps        | Power <sup>*</sup> | Lumen<br>output <sup>*</sup> | Colour<br>temperature | Life <sup>*</sup> | CRI <sup>°</sup> (min) |
|-------------------------|--------------------|------------------------------|-----------------------|-------------------|------------------------|
| CSR 2500W SEHR (GE)     | 2 500 W            | 220 000 lm                   | 6000K                 | 500 h             | 90                     |
| HMI 2500W/SE XS (Osram) | 2 500 W            | 240 000 lm                   | 6000K                 | 500 h             | 90                     |
| MSR 2500W HR (Philips)  | 2 500 W            | 240 000 lm                   | 6000K                 | 500 h             | 95                     |
| USR 2500W HR (Ushio)    | 2 500 W            | 240 000 lm                   | 5600K                 | 500 h             | 80                     |