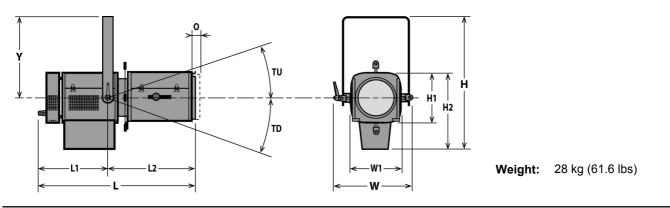

# Dimensions and weight

Unit

| Height                                                             | Length                                                        | Width                                      | Yoke                | Tilt                 | Option                     |
|--------------------------------------------------------------------|---------------------------------------------------------------|--------------------------------------------|---------------------|----------------------|----------------------------|
| H= 690 mm (27.2 in)<br>H1= 250 mm (9.8 in)<br>H2= 375 mm (14.8 in) | L= 780 mm (30.7 in)<br>L1= TBD mm (0 in)<br>L2= TBD mm (0 in) | W= 415 mm (16.3 in)<br>W1= 250 mm (9.8 in) | Y= 440 mm (17.3 in) | TU= 140°<br>TD= 140° | O= 25 mm (1 in)<br>TO= 60° |