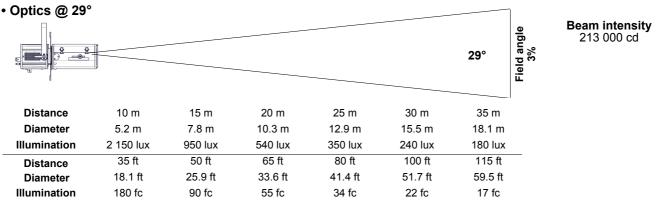

#### Gobo • Size: A

(\*) manufacturer's data

**Photometrics** 

with MSR 2500W HR (Philips) source

| • Optics @ 50° |         |         |         |         |         | 50°      | Field angle<br>3% | Beam intensity<br>61 500 cd |
|----------------|---------|---------|---------|---------|---------|----------|-------------------|-----------------------------|
| Distance       | 10 m    | 15 m    | 20 m    | 25 m    | 30 m    | 35 m     |                   |                             |
| Diameter       | 9.3 m   | 14 m    | 18.7 m  | 23.3 m  | 28 m    | 32.6 m   |                   |                             |
| Illumination   | 620 lux | 280 lux | 160 lux | 100 lux | 70 lux  | 55 lux   |                   |                             |
| Distance       | 35 ft   | 50 ft   | 65 ft   | 80 ft   | 100 ft  | 115 ft   | _                 |                             |
| Diameter       | 32.6 ft | 46.6 ft | 60.6 ft | 74.6 ft | 93.3 ft | 107.3 ft |                   |                             |
| Illumination   | 55 fc   | 25 fc   | 15 fc   | 10 fc   | 7 fc    | 5 fc     |                   |                             |