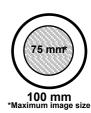

# Characteristics

- Type: Zoom
- Beam range: 29° to 50°
- Focal length: 86 155 mm

#### Gobo • Size: A

(\*) manufacturer's data

**Photometrics** 

with MSR 2500W HR (Philips) source

| • Optics @ 50° |         |         |         |         |         | 50°      | Field angle<br>3% | Beam intensity<br>61 500 cd |
|----------------|---------|---------|---------|---------|---------|----------|-------------------|-----------------------------|
| Distance       | 10 m    | 15 m    | 20 m    | 25 m    | 30 m    | 35 m     |                   |                             |
| Diameter       | 9.3 m   | 14 m    | 18.7 m  | 23.3 m  | 28 m    | 32.6 m   |                   |                             |
| Illumination   | 620 lux | 280 lux | 160 lux | 100 lux | 70 lux  | 55 lux   |                   |                             |
| Distance       | 35 ft   | 50 ft   | 65 ft   | 80 ft   | 100 ft  | 115 ft   | _                 |                             |
| Diameter       | 32.6 ft | 46.6 ft | 60.6 ft | 74.6 ft | 93.3 ft | 107.3 ft |                   |                             |
| Illumination   | 55 fc   | 25 fc   | 15 fc   | 10 fc   | 7 fc    | 5 fc     |                   |                             |